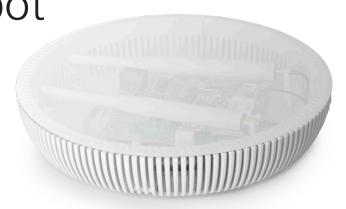

StationBox® InSpot

INDOOR HOTSPOT ENCLOSURE MADE FOR MikroTik™

StationBox® InSpot is indoor enclosure designed for building of wireless hotspots. StationBox® InSpot directly supports MikroTik™ RouterBoard™ RB912, RB711 and RB411, also accomodates integrated RB751s and RB951s. InSpot enables installation on the firm wall or on the ceiling tile.