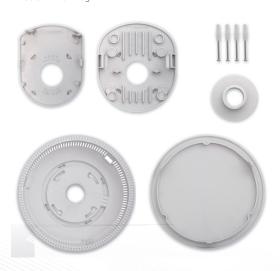

## PACKAGE CONTENTS

StationBox® InSpot Body StationBox® InSpot Cover Mounting Bracket for RB411/RB711/RB912 Mounting Bracket for RB751/RB95x Plastic Screw 4x Screw & Wall Plug