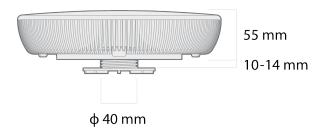

## PRODUCT DIMENSIONS

#### **TECHNICAL DATA**

| Materials              | ABS plastic                                                                           |
|------------------------|---------------------------------------------------------------------------------------|
| Operating Temp.        | -30 to +60 °C                                                                         |
| Flame Rating           | UL 94 HB                                                                              |
| Ceiling Tile Thickness | 10 - 14 mm                                                                            |
| Weight                 | 0.7 Kg / 1.5 lbs – single piece incl. package<br>15.2 Kg / 33.5 lbs – carton (20 pcs) |
| Single Unit            | Retail Package: 6 × 23,5 × 25 cm                                                      |
| 20 Units               | Carton Box: 63 × 50 × 28 cm                                                           |